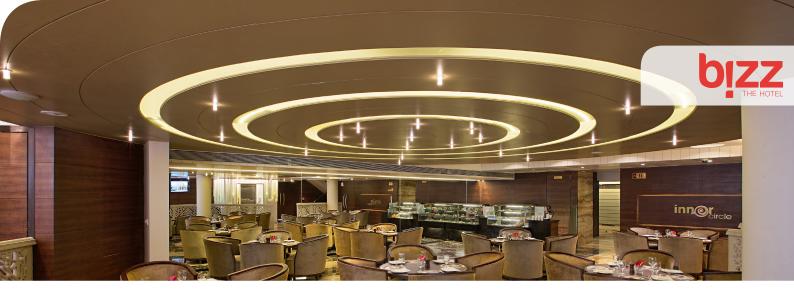

BIZZ the Hotel offers an exciting range of dining options that include multi-cuisine dishes, a rooftop barbeque` restaurant, a 24 hours Coffee Shop, the cake shoppe and the private dining room, especially for Elite Guests wishing to dine in a very private environment.

# <u>dining</u>

• Reflexions : Multi Cuisine Restaurant Breakfast - 07:00 am - 10:30 am

Lunch - 12:00 noon - 3:00 pm

Inner Circle - 24 x 7 Coffee Shop

Dinner - 7:00 pm - 10:30 pm